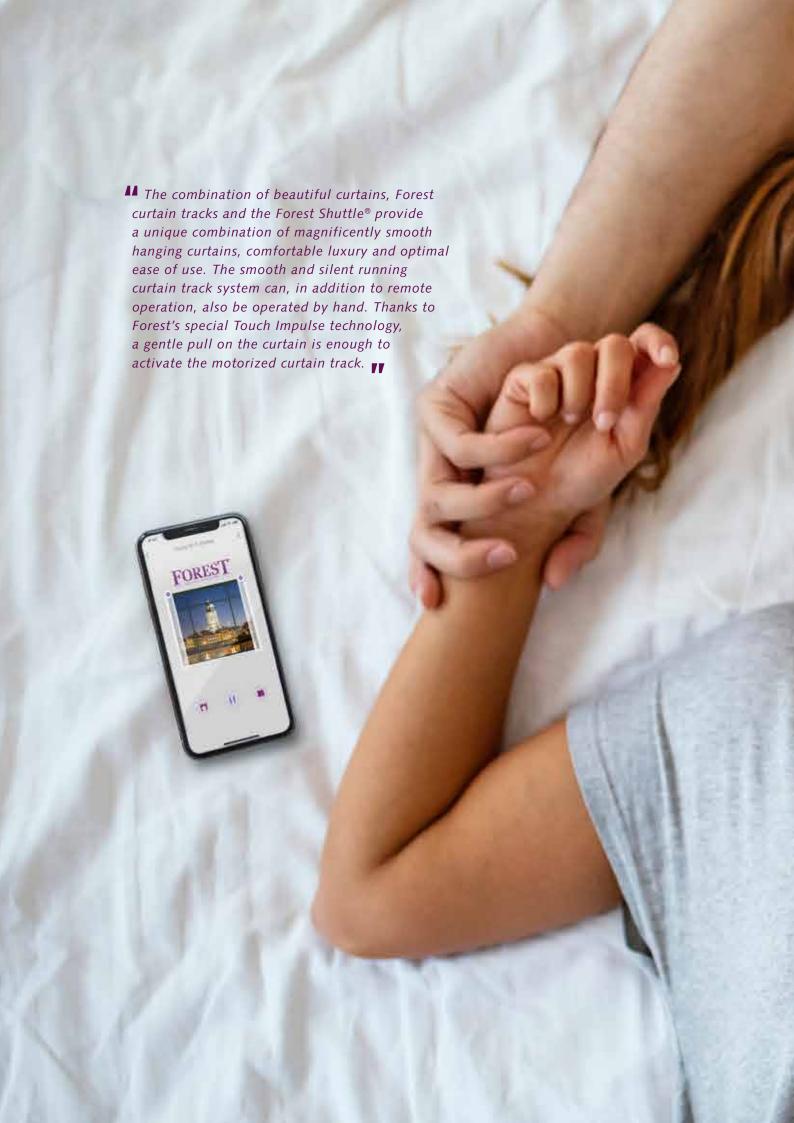

#### **TOUCH IMPULSE**

A gentle pull on the curtain is sufficient to activate the motor.