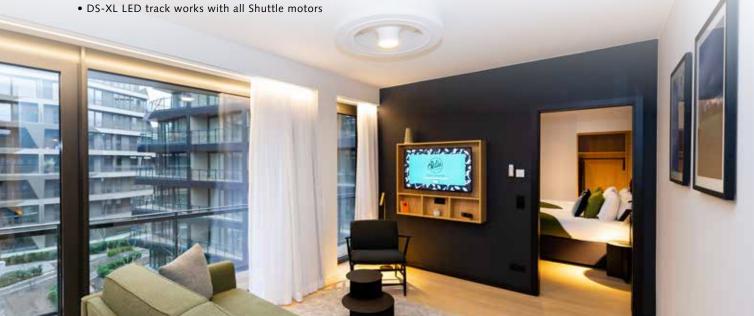

## **SMART DESIGN TRACK**

### with a wow-factor!

All Forest Shuttle motors are applicable on the FMS track system. Also available is a more decorative design track system with integrated LED light. The smart DS-XL LED track is unique motorised curtain track system that combines a stylish design with a unique way of lighting. Controlling the curtains and integrated LED-lighting by remote control, app or building automation system guarantees a unique atmosphere in any room.