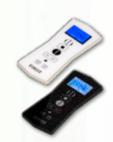

#### FOREST DIAMOND SENSE REMOTE CONTROL

- 15 or 2 channels, possible to control 15 rails
- Equipped with LED display with auto-on mode allowing remote control lit up in the dark with hand movement near the Diamond Sense.
- Including integrated timer function
- High frequency, bridging of 30 meters possible
- Including magnetic wall holder
- Receiver is built into the motor