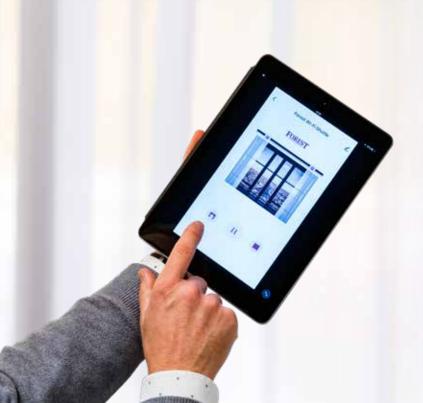

## SMARTPHONE AND TABLET CONTROLS FOR YOUR CURTAINS IN COMBINATION WITH WI-FI DONGLE®

Download the Forest Connect App for free for Android or IOS.

#### EASY CONTROL BY APP OR HOME AUTOMATION

With the Shuttle Wi-Fi dongle, you can control your motorised curtains on your mobile device by the Forest Connect App. It is also possible to connect it into any home automation system currently available.