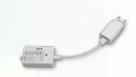

#### FOREST WI-FI DONGLE FOR APP CONTROL

- Works with all Shuttle motors (except iON)
- Compact module simply clicks onto the motor
- Control directly by Wi-Fi your curtains with Forest Connect App.
- App is suitable for Android and iOS.
- Supports Google Home, Amazon Alexa and Apple Siri voice contol.
- Timers and scenes can be set.
- Easy-to-operate your curtains wherever you are.