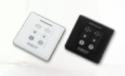

#### WALL SWITCH

- 2 channels, possible to control 2 rails
- High frequency, bridging of 30 meters possible

The Forest Shuttle® system can be equipped with the Z-Wave Plus protocol. In combination with a smart home automation system such as Homey or Fibaro you now have your home in your pocket. Control the curtains and curtains anywhere in the world other devices from a user-friendly app.