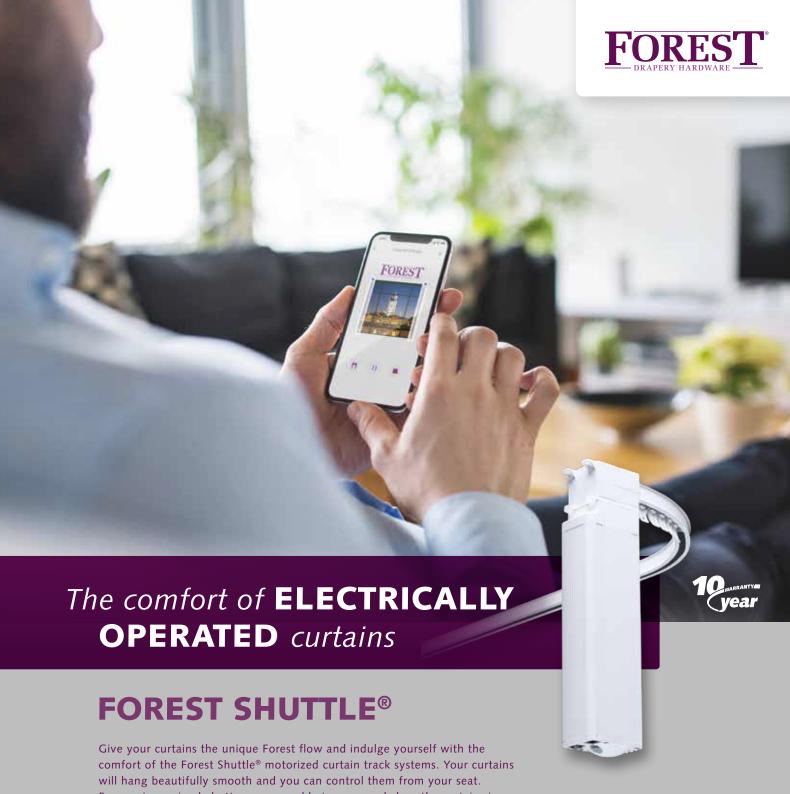

By pressing a simple button you are able to open and close the curtains in your living room, bedroom, office space and wherever else you desire. Swift, smooth and noiseless.

FROM NOW ON, EVERY DAY WILL FEEL LIKE A SUNDAY

With the Forest Shuttle® you no longer need to enter every room in the morning to open the curtains, this can be done differently and with greater comfort. The Forest Shuttle® makes also sure that, together with the Forest curtain track, your curtains will always hang beautifully smooth and supple. Opened as well as closed!