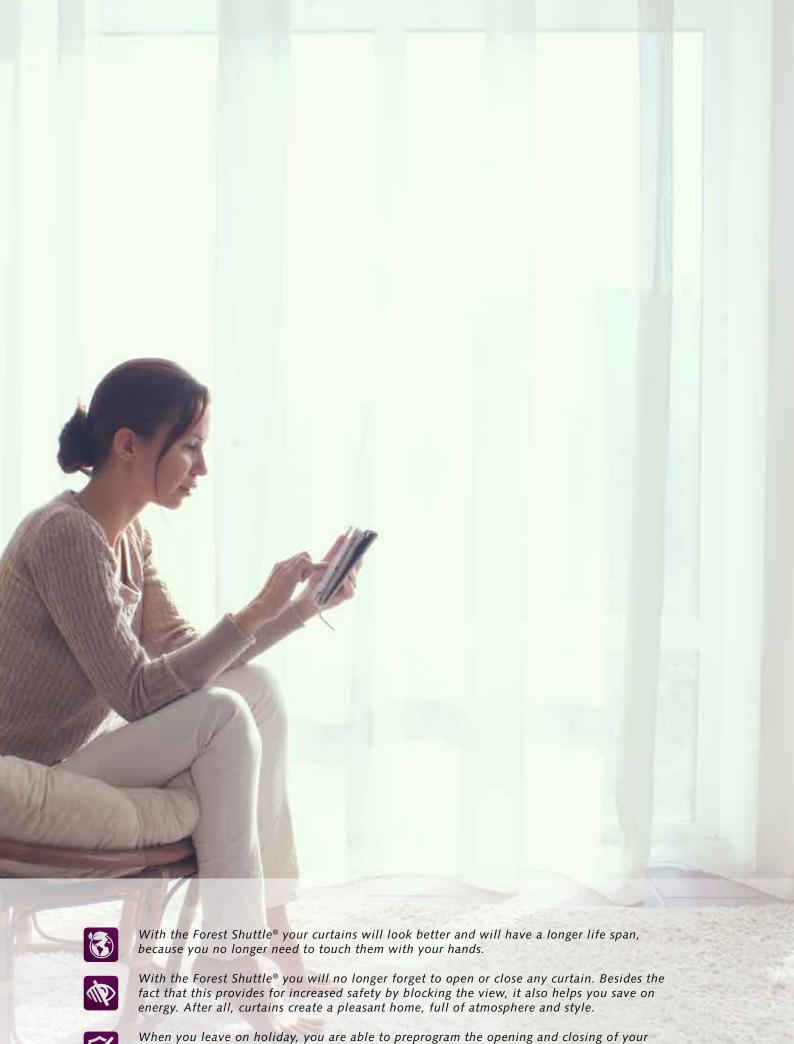

## SMARTPHONE AND TABLET CONTROLS FOR YOUR CURTAINS IN COMBINATION WITH WI-FI DONGLE®

Download the Forest Connect App for free for Android or IOS.

#### EASY CONTROL BY APP OR HOME AUTOMATION

With the Shuttle Wi-Fi dongle, you can control your motorised curtains on your mobile device by the Forest Connect App. It is also possible to connect it into any home automation system currently available.